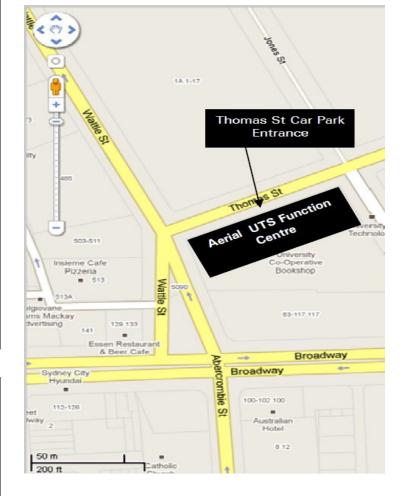

## **AERIAL UTS FUNCTION CENTRE**

Building 10, Level 7 235 Jones Street, UTS Building 10

**<u>Loading Dock</u>** – enter on **<u>Thomas Street</u>**, Ultimo, NSW 2007 Australia

ALL DELIVERIES MUST BE TAKEN TO LEVEL 7 TO FUNCTION CENTRE ALL DELIVERIES TO BE SENT MAX. 24 HOURS PRIOR EVENT

## **Delivery Details**

There is a boom gate that will be opened by car park attendant once button is pushed.

Access from 6:30am to 10:00pm Mon-Friday; 8:00am to 5:30pm on Saturday, CLOSED ON SUNDAY.

For deliveries outside these hours please discuss with venue management.

Loading dock does not have forklift.

For load/unload purposes only, under no circumstances is it to be used for parking of any duration. The function centre is on Level 7 of Building 10, 3 good lifts are located at the dock (Level 0). The dock can take up to 10 tonne trucks, however larger trucks will need to reverse back out the same way into Thomas St. Do not drive out through to the Wattle St car park exit.